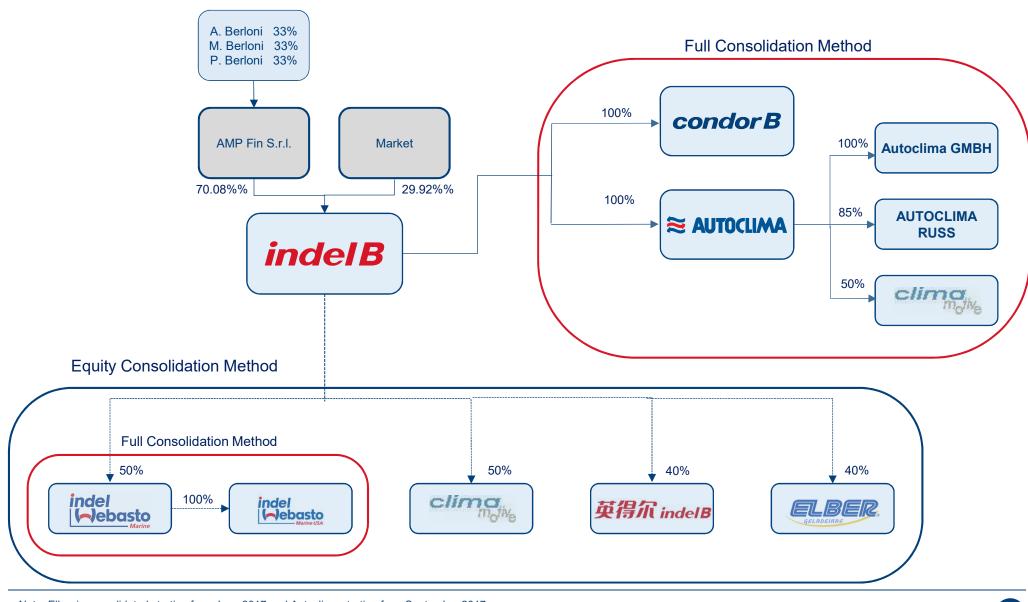

31 October 2017

#### What we do





# **Group Structure**





## Sales - Breakdown by Channel





Starting from September 2017 Autoclima is fully consolidated

## Sales - Breakdown by Market





Starting from September 2017 Autoclima is fully consolidated

### Sales - Breakdown by Region





Starting from September 2017 Autoclima is fully consolidated

#### **Disclaimer**



This document (the Document), which has been drawn up by Indel B S.p.A. (Indel B), is strictly private and confidential and should not be circulated to third parties without the prior written consent of Indel B. The Document is furnished for information purposes only without any claims to being exhaustive. Indel B accepts no responsibility for the correctness, accuracy and/or completeness of the information contained herein.

The Document was prepared exclusively in order to