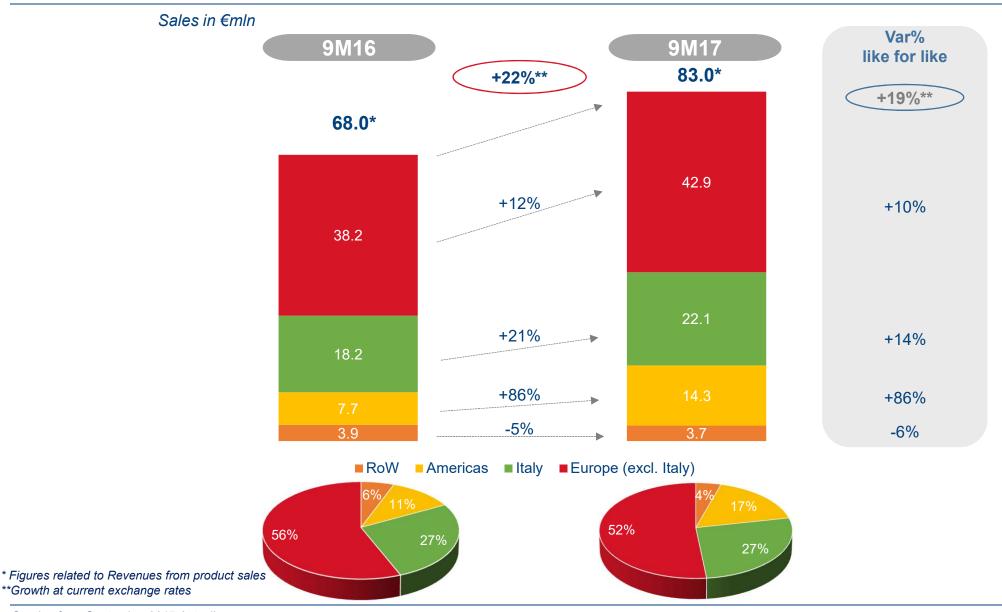

### Sales - Breakdown by Region

Starting from September 2017 Autoclima is fully consolidated