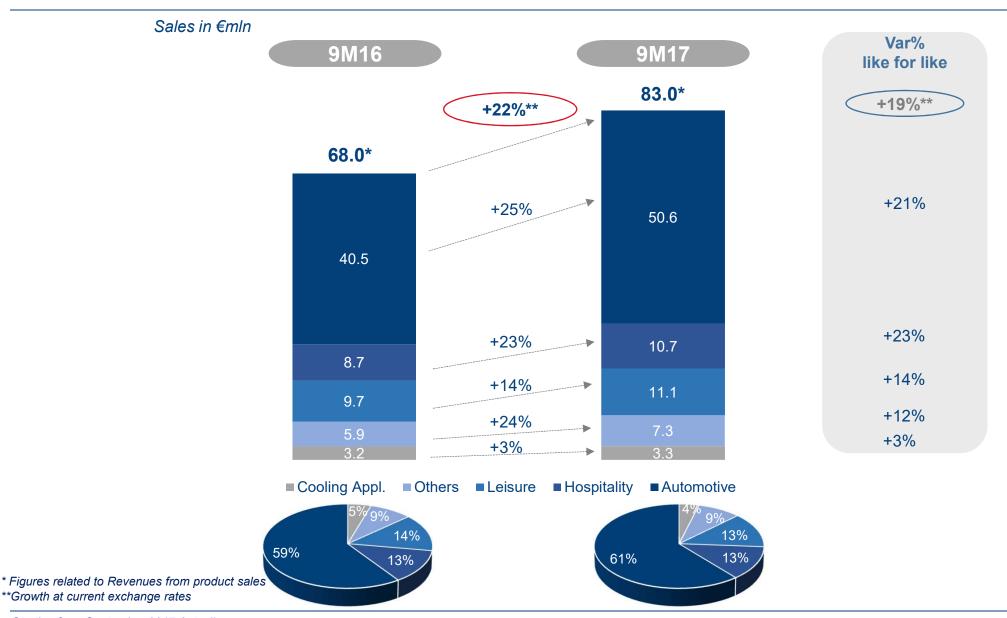

## Sales - Breakdown by Channel

Starting from September 2017 Autoclima is fully consolidated