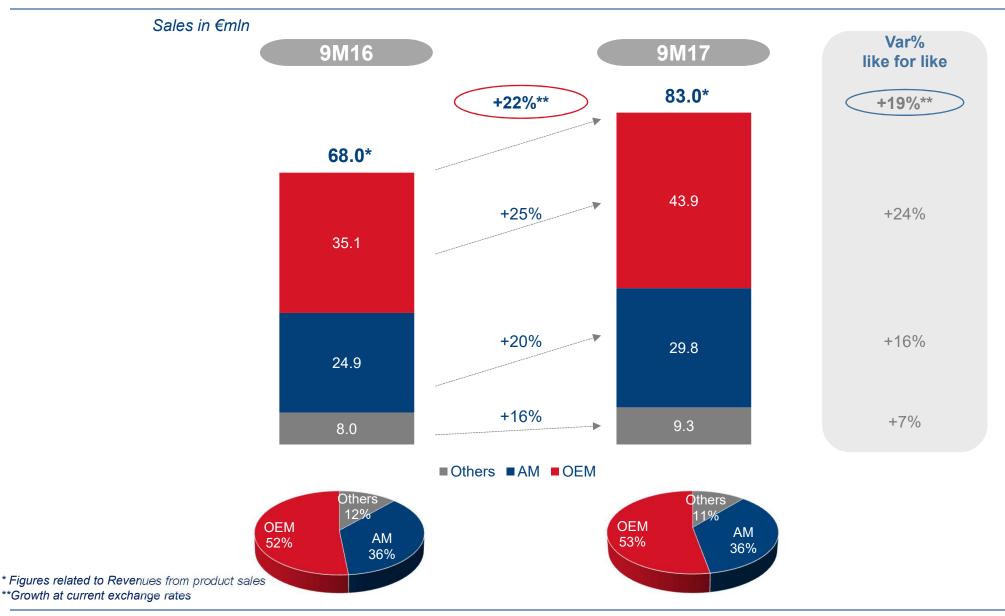

## Sales - Breakdown by Channel

Starting from September 2017 Autoclima is fully consolidated